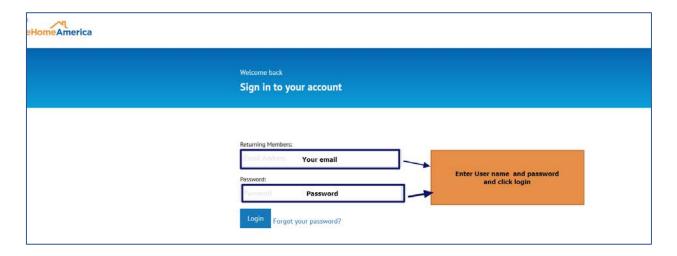

### ADMIN LOGIN

When you become a partner of eHome America, you will be given a log in name (Your email address and password).

Go to <a href="www.ehomeamerica.org">www.ehomeamerica.org</a> and log in at the top of the page <a href="and-Click">and-Click</a> on the Link <a href="Sign in">Sign in</a>.