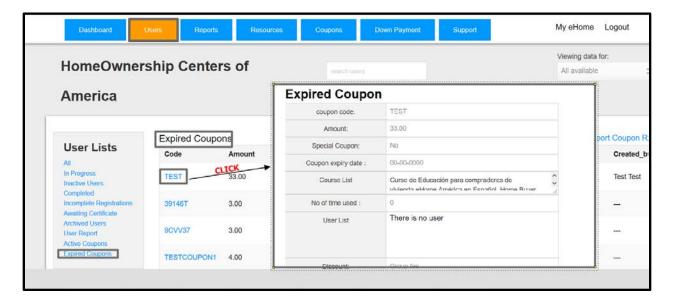

Discount information

**Expired Coupon:** you can click on any coupon name and view the following information:

Coupon code

Amount of the coupon

**Expiration date** 

Courses this coupon applies to

Number of times this coupon being used

Name of the customer use this coupon (you can also click on the customer name and the link will take you to the user account.

Discount information