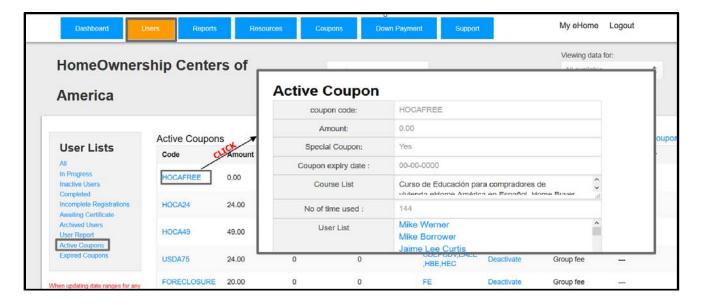

## Users Tab Coupon Usage

Click on the users tab from your dashboard and you can see under the **User Lists Active Coupons** and **Expired Coupons**.

<u>Active Coupons</u> you can click on any coupon name and view the following information:

Coupon code

Amount of the coupon

**Expiration date** 

Courses this coupon applies to

Number of times this coupon being used

Name of the customer use this coupon (you can also click on the customer name and the link will take you to the user account.

Discount information

**Expired Coupon:** you can click on any coupon name and view the following information:

Coupon code

Amount of the coupon

**Expiration date** 

Courses this coupon applies to

Number of times this coupon being used