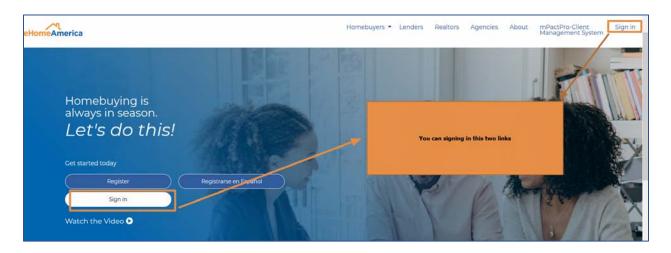

### ADMIN LOGIN

When you become a partner of eHome America, you will be given a log in name (Your email address and password).

Go to <a href="www.ehomeamerica.org">www.ehomeamerica.org</a> and log in at the top of the page <a href="and-Click">and-Click</a> on the Link <a href="Sign in">Sign in</a>.